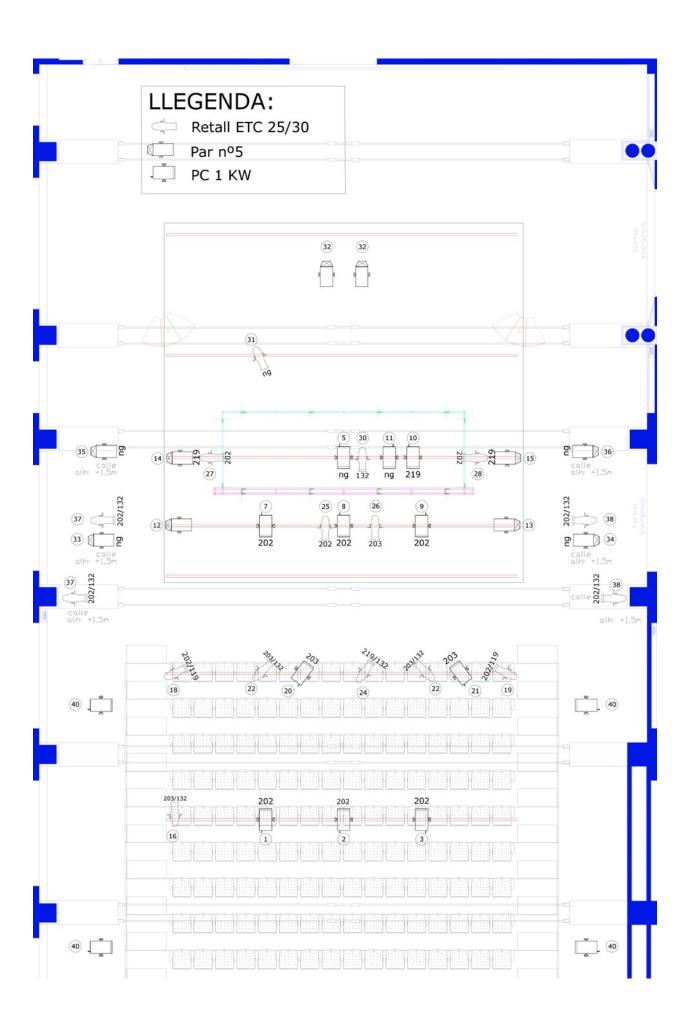

### Lights

- 15 PC 1Kw
- 12 Profile Spotlights ETC 750w 25°-50°
- 10 PAR can CP62 No5
- 6 Side lights stands
- 3 Light bars on stage
- 2 Frontal bridge in the Auditorium
- 36 Dimmer Channels 2Kw.

Lighting desk (provided by the company)

The DMX signal cable has to go from stage to dimmers and back to stage, because our automated Persian blinds work with DMX signal.

Filtros (provistos por la compañía)

- 2 Sheets Lee 202
- 2 Sheets Lee 203
- 1 Sheet Lee 219
- 3 Sheets Rosco 119 diffuser
- 1 Sheet Rosco 132 diffuser